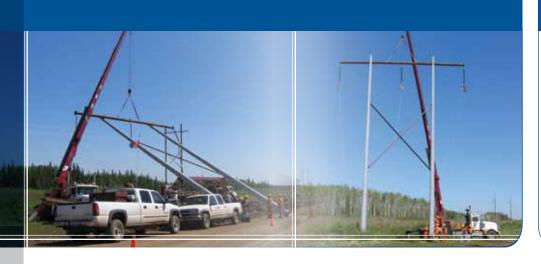

### Problem -

Large transmission poles made from traditional materials are heavy and cumbersome to transport and install.

#### **RS Pole Solution** -

Lightweight, modular RS substantially reduced installation costs for Midlite's H-Frame transmission project:

- More efficient transportation
- Less labor intensive
- Reduced risk of worker injury, equipment failure and live-line accidents
- Smaller, less expensive equipment eliminated \$450/hr. crane costs
- Faster, more cost effective installations
- 6 Longer pole life expectancy

Compared to other transmission poles we evaluated, the RS pole was the most cost effective. Transportation, assembly and installation was easier and less expensive than that of traditional poles.

Shawn Woon, Manager Midlite Powerline Construction